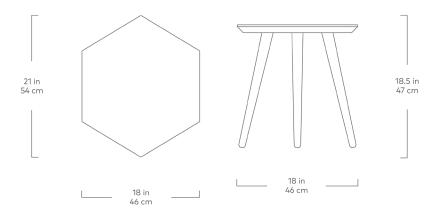

## **Metric End Table**

Walnut

Natural Ash

The Metric End Table is a minimalist, geometric accent, crafted with solid Walnut or Ash. The hexagonal top features a beveled edge and is designed to nest with the Metric Coffee Table.

## **Metric End Table**

- Crafted from solid Walnut or Ash.
- Protective clear coat finish.
- Nests with Metric Coffee Table (sold separately).
- Wood is a natural material, with variations in grain pattern and colour that make each design unique.