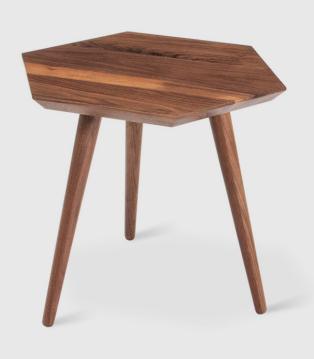

## **Metric End Table**

Walnut

Natural Ash

The Metric End Table is a minimalist, geometric accent, crafted with solid Walnut or Ash. The hexagonal top features a beveled edge and is designed to nest with the Metric Coffee Table.

## **Metric End Table**

- Crafted from solid Walnut or Ash.
- Protective clear coat finish.
- Nests with Metric Coffee Table (sold separately).
- Wood is a natural material, with variations in grain pattern and colour that make each design unique.